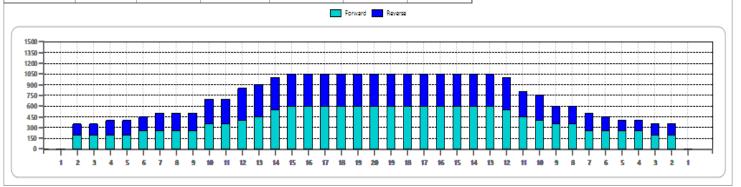

## 2024 Mediterranean Bowling Championships

Oil Pattern Distance Forward Oil Total 43 Reverse Brush Drop 15.2 mL Reverse Oil Total

12.25 mL

Oil Per Board Volume Oil Total

50 ul 27.45 mL

| 1 |     | STOP | LOADS | SPEED | CROSSED | START | END   | FEET | T.OIL |
|---|-----|------|-------|-------|---------|-------|-------|------|-------|
|   | 2L  | 2R   | 4     | 14    | 148     | 0.00  | 5.90  | 5.90 | 7400  |
| 2 | 6L  | 4R   | 1     | 18    | 31      | 5.90  | 8.40  | 2.50 | 1550  |
| 3 | 10L | 8R   | 2     | 18    | 46      | 8.40  | 13.50 | 5.10 | 2300  |
| 4 | 12L | 10R  | 1     | 18    | 19      | 13.50 | 16.00 | 2.50 | 950   |
| 5 | 13L | 11R  | 1     | 18    | 17      | 16.00 | 18.50 | 2.50 | 850   |
| 6 | 14L | 12R  | 2     | 22    | 30      | 18.50 | 24.70 | 6.20 | 1500  |
| 7 | 15L | 13R  | 1     | 22    | 13      | 24.70 | 27.80 | 3.10 | 650   |
| 8 | 2L  | 2R   | 0     | 22    | 0       | 27.80 | 36.00 | 8.20 | 0     |
| 9 | 2L  | 2R   | 0     | 26    | 0       | 36.00 | 43.00 | 7.00 | 0     |

|   | START | STOP | LOADS | SPEED | CROSSED | START | END   | FEET  | T.OIL |
|---|-------|------|-------|-------|---------|-------|-------|-------|-------|
| 1 | 2L    | 2R   | 0     | 30    | 0       | 43.00 | 35.00 | -8.00 | 0     |
| 2 | 12L   | 12R  | 2     | 26    | 34      | 35.00 | 27.70 | -7.30 | 1700  |
| 3 | 10L   | 10R  | 2     | 22    | 42      | 27.70 | 21.50 | -6.20 | 2100  |
| 4 | 7L    | 7R   | 1     | 22    | 27      | 21.50 | 18.40 | -3.10 | 1350  |
| 5 | 4L    | 6R   | 1     | 22    | 31      | 18.40 | 15.30 | -3.10 | 1550  |
| 6 | 2L    | 2R   | 3     | 18    | 111     | 15.30 | 7.70  | -7.60 | 5550  |
| 7 | 2L    | 2R   | 0     | 14    | 0       | 7.70  | 0.00  | -7.70 | 0     |