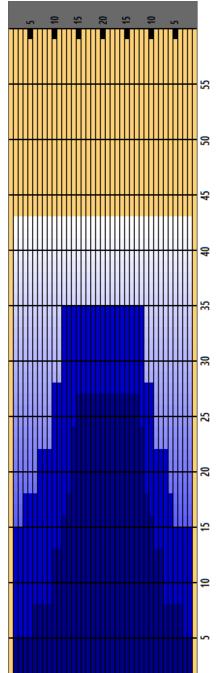

## 2024 Mediterranean Bowling Championships

Oil Pattern Distance Forward Oil Total 43 Reverse Brush Drop 15.2 mL Reverse Oil Total

12.25 mL

Oil Per Board Volume Oil Total

50 ul 27.45 mL

| 1 |     | STOP | LOADS | SPEED | CROSSED | START | END   | FEET | T.OIL |
|---|-----|------|-------|-------|---------|-------|-------|------|-------|
|   | 2L  | 2R   | 4     | 14    | 148     | 0.00  | 5.90  | 5.90 | 7400  |
| 2 | 6L  | 4R   | 1     | 18    | 31      | 5.90  | 8.40  | 2.50 | 1550  |
| 3 | 10L | 8R   | 2     | 18    | 46      | 8.40  | 13.50 | 5.10 | 2300  |
| 4 | 12L | 10R  | 1     | 18    | 19      | 13.50 | 16.00 | 2.50 | 950   |
| 5 | 13L | 11R  | 1     | 18    | 17      | 16.00 | 18.50 | 2.50 | 850   |
| 6 | 14L | 12R  | 2     | 22    | 30      | 18.50 | 24.70 | 6.20 | 1500  |
| 7 | 15L | 13R  | 1     | 22    | 13      | 24.70 | 27.80 | 3.10 | 650   |
| 8 | 2L  | 2R   | 0     | 22    | 0       | 27.80 | 36.00 | 8.20 | 0     |
| 9 | 2L  | 2R   | 0     | 26    | 0       | 36.00 | 43.00 | 7.00 | 0     |

|   | START | STOP | LOADS | SPEED | CROSSED | START | END   | FEET  | T.OIL |
|---|-------|------|-------|-------|---------|-------|-------|-------|-------|
| 1 | 2L    | 2R   | 0     | 30    | 0       | 43.00 | 35.00 | -8.00 | 0     |
| 2 | 12L   | 12R  | 2     | 26    | 34      | 35.00 | 27.70 | -7.30 | 1700  |
| 3 | 10L   | 10R  | 2     | 22    | 42      | 27.70 | 21.50 | -6.20 | 2100  |
| 4 | 7L    | 7R   | 1     | 22    | 27      | 21.50 | 18.40 | -3.10 | 1350  |
| 5 | 4L    | 6R   | 1     | 22    | 31      | 18.40 | 15.30 | -3.10 | 1550  |
| 6 | 2L    | 2R   | 3     | 18    | 111     | 15.30 | 7.70  | -7.60 | 5550  |
| 7 | 2L    | 2R   | 0     | 14    | 0       | 7.70  | 0.00  | -7.70 | 0     |